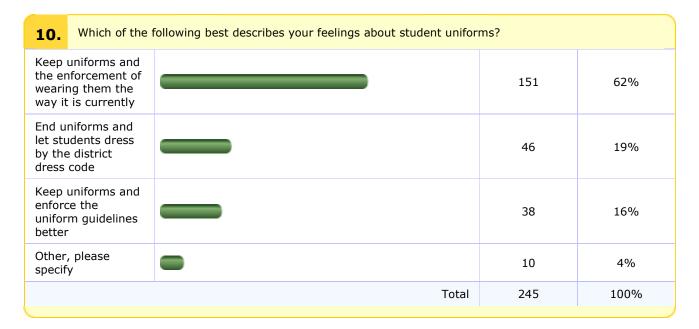

--|------|
| Five days a week      |       | 81  | 33%  |
| Every day             |       | 83  | 34%  |
| Four days a week      |       | 28  | 11%  |
| Other, please specify |       | 8   | 3%   |
|                       | Total | 246 | 100% |







| visitors                                             |       |     |      |
|------------------------------------------------------|-------|-----|------|
| Build a fence<br>across the front of<br>the school   |       | 10  | 4%   |
| Build a fence<br>dividing the park<br>and playground |       | 66  | 27%  |
| Build a fence around the school                      |       | 45  | 18%  |
| Other, please specify                                |       | 10  | 4%   |
|                                                      | Total | 246 | 100% |







| My child has talked about it        |       | 20  | 8%   |
|-------------------------------------|-------|-----|------|
| My child likes it                   |       | 23  | 9%   |
| I've heard it used in the classroom |       | 63  | 26%  |
| I don't know what it is             |       | 58  | 24%  |
| Other, please specify               |       | 6   | 2%   |
|                                     | Total | 245 | 100% |
|                                     |       |     | )    |







|                                                                        | Total       | 233 | 100% |
|------------------------------------------------------------------------|-------------|-----|------|
|                                                                        |             |     |