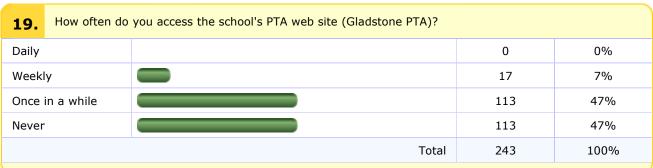

|             |     |      |
| <b>16.</b> How frequently do you check information on the Gladstone So | chool websi | te? |      |
| Daily                                                                  |             | 14  | 6%   |
| Weekly                                                                 |             | 86  | 35%  |
| Once in a while                                                        |             | 124 | 51%  |
| Never                                                                  |             | 20  | 8%   |
|                                                                        | Total       | 244 | 100% |
|                                                                        |             |     |      |





**20.** Which of the following additions would you most support PTA purchasing for the school

| Shade structure at<br>the Shellman<br>dismissal gate                |       | 42  | 18%  |
|---------------------------------------------------------------------|-------|-----|------|
| Electronic marquee<br>at the corner of<br>Shellman and<br>Gladstone |       | 21  | 9%   |
| More classroom computers                                            |       | 80  | 34%  |
| More field trips for students                                       |       | 71  | 30%  |
| Other, please specify                                               |       | 24  | 10%  |
|                                                                     | Total | 238 | 100% |

Products & Services | About Us | Support/Help | Zoo