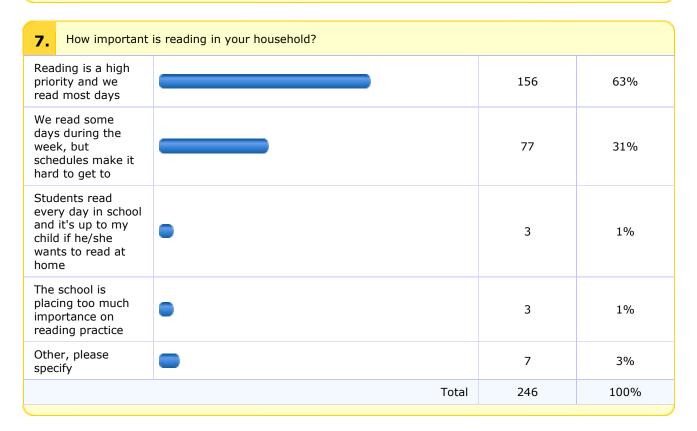

| 6.  | How often does your student(s) read with an adult or read independently at home for 15-20 minutes or more? |  |    |     |
|-----|------------------------------------------------------------------------------------------------------------|--|----|-----|
| One | day a week                                                                                                 |  | 8  | 3%  |
| Two | or three days                                                                                              |  | 38 | 15% |

| a week                |       |     |      |
|-----------------------|-------|-----|------|
| Five days a week      |       | 81  | 33%  |
| Every day             |       | 83  | 34%  |
| Four days a week      |       | 28  | 11%  |
| Other, please specify |       | 8   | 3%   |
|                       | Total | 246 | 100% |