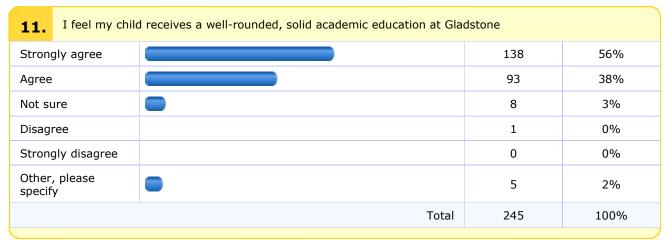

|------|
| Five days a week      |       | 81  | 33%  |
| Every day             |       | 83  | 34%  |
| Four days a week      |       | 28  | 11%  |
| Other, please specify |       | 8   | 3%   |
|                       | Total | 246 | 100% |







| visitors                                             |       |     |      |
|------------------------------------------------------|-------|-----|------|
| Build a fence<br>across the front of<br>the school   |       | 10  | 4%   |
| Build a fence<br>dividing the park<br>and playground |       | 66  | 27%  |
| Build a fence around the school                      |       | 45  | 18%  |
| Other, please specify                                |       | 10  | 4%   |
|                                                      | Total | 246 | 100% |







| My child has talked about it        |       | 20  | 8%   |
|-------------------------------------|-------|-----|------|
| My child likes it                   |       | 23  | 9%   |
| I've heard it used in the classroom |       | 63  | 26%  |
| I don't know what it is             |       | 58  | 24%  |
| Other, please specify               |       | 6   | 2%   |
|                                     | Total | 245 | 100% |
|                                     |       |     | )    |







|                                                                        | Total       | 233 | 100% |
|------------------------------------------------------------------------|-------------|-----|------|
|                                                                        |             |     |