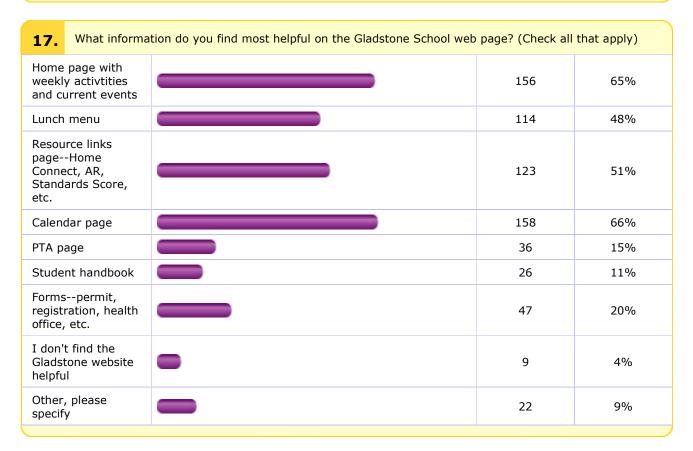

|             |     |      |
| <b>16.</b> How frequently do you check information on the Gladstone So | chool websi | te? |      |
| Daily                                                                  |             | 14  | 6%   |
| Weekly                                                                 |             | 86  | 35%  |
| Once in a while                                                        |             | 124 | 51%  |
| Never                                                                  |             | 20  | 8%   |
|                                                                        | Total       | 244 | 100% |
|                                                                        |             |     |      |





**20.** Which of the following additions would you most support PTA purchasing for the school

| Shade structure at<br>the Shellman<br>dismissal gate                |       | 42  | 18%  |
|---------------------------------------------------------------------|-------|-----|------|
| Electronic marquee<br>at the corner of<br>Shellman and<br>Gladstone |       | 21  | 9%   |
| More classroom computers                                            |       | 80  | 34%  |
| More field trips for students                                       |       | 71  | 30%  |
| Other, please specify                                               |       | 24  | 10%  |
|                                                                     | Total | 238 | 100% |

Products & Services | About Us | Support/Help | Z