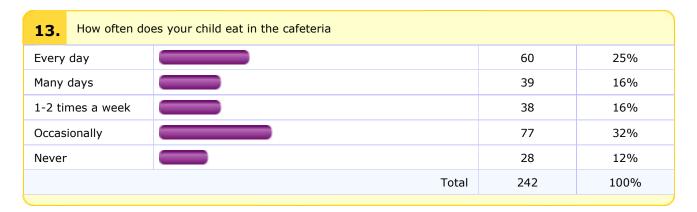

| 6.  | How often does your student(s) read with an adult or read independently at home for 15-20 minutes or more? |  |    |     |
|-----|------------------------------------------------------------------------------------------------------------|--|----|-----|
| One | day a week                                                                                                 |  | 8  | 3%  |
| Two | or three days                                                                                              |  | 38 | 15% |

| a week                |       |     |      |
|-----------------------|-------|-----|------|
| Five days a week      |       | 81  | 33%  |
| Every day             |       | 83  | 34%  |
| Four days a week      |       | 28  | 11%  |
| Other, please specify |       | 8   | 3%   |
|                       | Total | 246 | 100% |