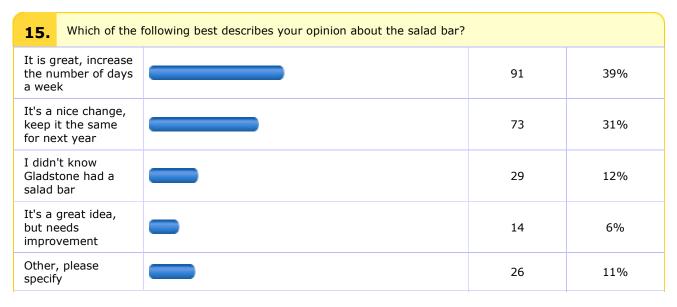

nce<br>dividing the park<br>and playground |       | 66  | 27%  |
| Build a fence around the school                      |       | 45  | 18%  |
| Other, please specify                                |       | 10  | 4%   |
|                                                      | Total | 246 | 100% |







| My child has talked about it        |       | 20  | 8%   |
|-------------------------------------|-------|-----|------|
| My child likes it                   |       | 23  | 9%   |
| I've heard it used in the classroom |       | 63  | 26%  |
| I don't know what it is             |       | 58  | 24%  |
| Other, please specify               |       | 6   | 2%   |
|                                     | Total | 245 | 100% |
|                                     |       |     | )    |







|                                                                        | Total       | 233 | 100% |
|------------------------------------------------------------------------|-------------|-----|------|
|                                                                        |             |     |      |
| <b>16.</b> How frequently do you check information on the Gladstone So | chool websi | te? |      |
| Daily                                                                  |             | 14  | 6%   |
| Weekly                                                                 |             | 86  | 35%  |
| Once in a while                                                        |             | 124 | 51%  |
| Never                                                                  |