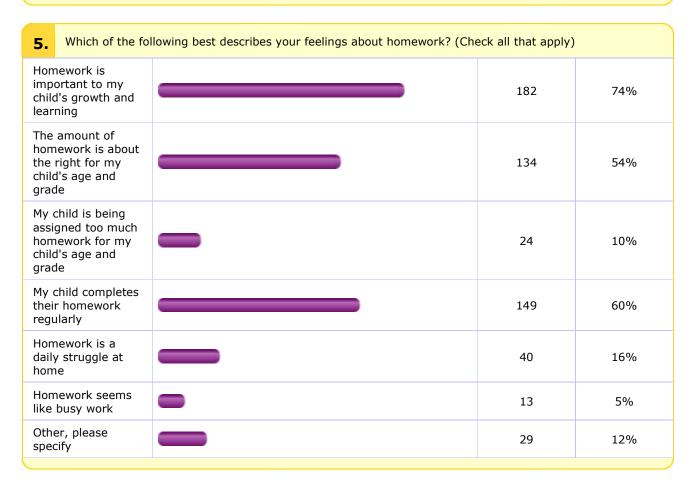

-----------|----|-----|
| Other, please specify  | 5  | 2%  |

| 4. About how much time does your child spend doing homework each night? |     |      |  |
|-------------------------------------------------------------------------|-----|------|--|
| 0-30 minutes                                                            | 70  | 28%  |  |
| 31-60 minutes                                                           | 121 | 49%  |  |
| 61-90 minutes                                                           | 41  | 17%  |  |
| 91 minutes or more                                                      | 9   | 4%   |  |
| Other, please specify                                                   | 6   | 2%   |  |
| Total                                                                   | 247 | 100% |  |



| 6.  | How often does your student(s) read with an adult or read independently at home for 15-20 minutes or more? |  |    |     |
|-----|------------------------------------------------------------------------------------------------------------|--|----|-----|
| One | day a week                                                                                                 |  | 8  | 3%  |
| Two | or three days                                                                                              |  | 38 | 15% |

| a week                |       |     |      |
|-----------------------|-------|-----|------|
| Five days a week      |       | 81  | 33%  |
| Every day             |       | 83  | 34%  |
| Four days a week      |       | 28  | 11%  |
| Other, please specify |       | 8