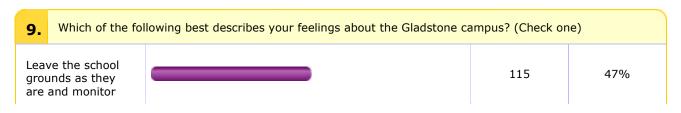

r read independently at home for 15-20 minutes or more? |  |    |     |
|-----|------------------------------------------------------------------------------------------------------------|--|----|-----|
| One | day a week                                                                                                 |  | 8  | 3%  |
| Two | or three days                                                                                              |  | 38 | 15% |

| a week                |       |     |      |
|-----------------------|-------|-----|------|
| Five days a week      |       | 81  | 33%  |
| Every day             |       | 83  | 34%  |
| Four days a week      |       | 28  | 11%  |
| Other, please specify |       | 8   | 3%   |
|                       | Total | 246 | 100% |







| visitors                                             |       |     |      |
|------------------------------------------------------|-------|-----|------|
| Build a fence<br>across the front of<br>the school   |       | 10  | 4%   |
| Build a fence<br>dividing the park<br>and playground |       | 66  | 27%  |
| Build a fence around the school                      |       | 45  | 18%  |
| Other, please specify                                |       | 10  | 4%   |
|                                                      | Total | 246 | 100% |







| My child has talked about it        |       | 20  | 8%   |
|-------------------------------------|-------|-----|------|
| My child likes it                   |       | 23  | 9%   |
| I've heard it used in the classroom |       | 63  | 26%  |
|