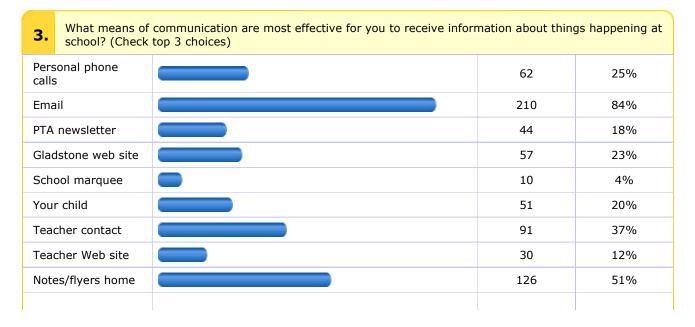

| Teleparent phone calls | 58 | 23% |
|------------------------|----|-----|
| Other, please specify  | 5  | 2%  |

| 4. About how much time does your child spend doing homework each night? |     |      |  |
|-------------------------------------------------------------------------|-----|------|--|
| 0-30 minutes                                                            | 70  | 28%  |  |
| 31-60 minutes                                                           | 121 | 49%  |  |
| 61-90 minutes                                                           | 41  | 17%  |  |
| 91 minutes or more                                                      | 9   | 4%   |  |
| Other, please specify                                                   | 6   | 2%   |  |
| Total                                                                   | 247 | 100% |  |