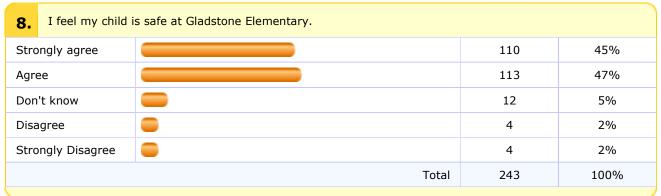

or read independently at home for 15-20 minutes or more? |  |    |     |
|-----|------------------------------------------------------------------------------------------------------------|--|----|-----|
| One | day a week                                                                                                 |  | 8  | 3%  |
| Two | or three days                                                                                              |  | 38 | 15% |

| a week                |       |     |      |
|-----------------------|-------|-----|------|
| Five days a week      |       | 81  | 33%  |
| Every day             |       | 83  | 34%  |
| Four days a week      |       | 28  | 11%  |
| Other, please specify |       | 8   | 3%   |
|                       | Total | 246 | 100% |







| visitors                                             |       |     |      |
|------------------------------------------------------|-------|-----|------|
| Build a fence<br>across the front of<br>the school   |       | 10  | 4%   |
| Build a fence<br>dividing the park<br>and playground |       | 66  | 27%  |
| Build a fence around the school                      |       | 45  | 18%  |
| Other, please specify                                |       | 10  | 4%   |
|                                                      | Total | 246 | 100% |







| My child has talked about it        |       | 20  | 8%   |
|-------------------------------------|-------|-----|------|
| My child likes it                   |       | 23  | 9%   |
| I've heard it used in the classroom |       | 63  | 26%  |