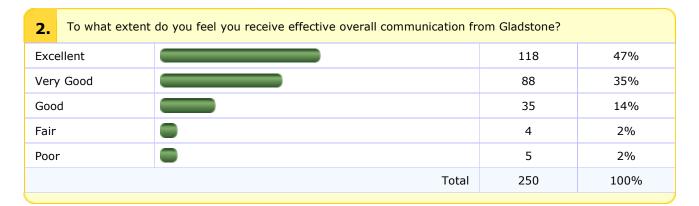

plied

| 1. I have a student(s) in grade(s). (Check each grade for each child) |    |     |  |
|-----------------------------------------------------------------------|----|-----|--|
| Preschool                                                             | 3  | 1%  |  |
| Kindergarten                                                          | 45 | 18% |  |
| 1                                                                     | 56 | 22% |  |
| 2                                                                     | 58 | 23% |  |
| 3                                                                     | 42 | 17% |  |
| 4                                                                     | 67 | 27% |  |
| 5                                                                     | 63 | 25% |  |





| Teleparent phone calls | 58 | 23% |
|------------------------|----|-----|
| Other, please specify  | 5  | 2%  |

| 4. About how much time does your child spend doing homework each night? |     |      |  |
|-------------------------------------------------------------------------|-----|------|--|
| 0-30 minutes                                                            | 70  | 28%  |  |
| 31-60 minutes                                                           | 121 | 49%  |  |
| 61-90 minutes                                                           | 41  | 17%  |  |
| 91 minutes or more                                                      | 9   | 4%   |  |
| Other, please specify                                                   | 6   | 2%   |  |
| Total