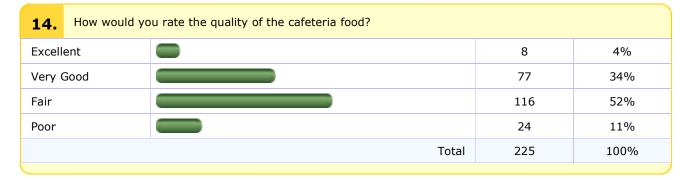

fence<br>dividing the park<br>and playground |       | 66  | 27%  |
| Build a fence around the school                      |       | 45  | 18%  |
| Other, please specify                                |       | 10  | 4%   |
|                                                      | Total | 246 | 100% |







| My child has talked about it        |       | 20  | 8%   |
|-------------------------------------|-------|-----|------|
| My child likes it                   |       | 23  | 9%   |
| I've heard it used in the classroom |       | 63  | 26%  |
| I don't know what it is             |       | 58  | 24%  |
| Other, please specify               |       | 6   | 2%   |
|                                     | Total | 245 | 100% |
|                                     |       |     | )    |







|                                                                        | Total       | 233 | 100% |
|------------------------------------------------------------------------|-------------|-----|------|
|                                                                        |             |     |      |
| <b>16.</b> How frequently do you check information on the Gladstone So | chool websi | te? |      |
| Daily                                                                  |             | 14  | 6%   |
| Weekly                                                                 |             | 86  | 35%  |
| Once in a while                                                        |             | 124 | 51%  |
| Never                                                                  |